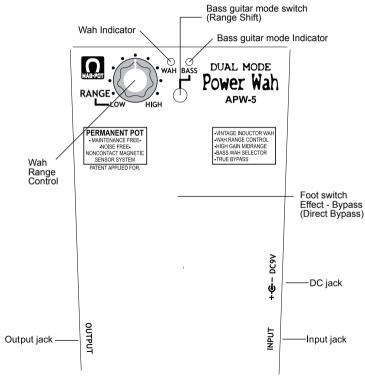

king or no longer lights while an effect is on, it means that the battery is nearly dead and must be replaced. Also it means that the voltage of power supply is too low or disconnected if use a power supply system.

When use the pedal with batteries, Please use **ALKALINE** batteries to prevent leaking damage.

When use the pedal with a AC adaptor or DC power supply system, Please use DC9V **REGULATED** (100mA or higher) power supply. Using unregulated or switching power for IT system can cause of HUM NOISE of high frequency noise.

## **Limited Warranty**

The products manufactured by ARTEC will be free from defect in workmanship and meterials for a period of two years from proven date. For warranty, please contact the autholized dealer or shop in your region.



## **Vitage Power Wah**



User's Manual 2013-A-FNG