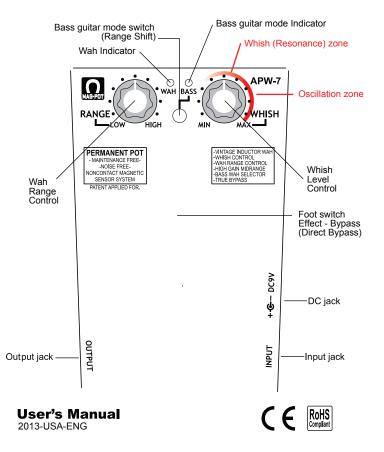

longer lights while an effect is on, it means that the battery is nearly dead and must be replaced. Also it means that the voltage of power supply is too low or disconnected if use a power supply system.

When use the pedal with batteries, Please use **ALKALINE** batteries to prevent leaking damage.

When use the pedal with a AC adaptor or DC power supply system, Please use DC9V **REGULATED** (100mA or higher) power supply. Using unregulated or switching power for IT system can cause of HUM NOISE of high frequency noise.

### Limited Warranty

The products manufactured by ARTEC will be free from defect in workmanship and meterials for a period of two years from proven date. For warranty, please contact the autholized dealer or shop in your region.

# ARTEC

## APW-7

### Vitage Whish Wah