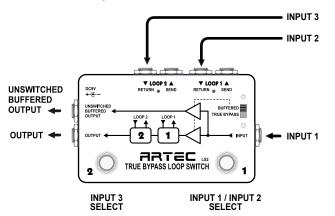

# **Quick Connect 2 - Input Switch**

ex: When use Two Input Sources

# **Quick Connect 3 - Output Switch**