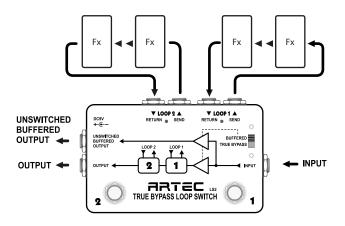

OSS signal switch
- VLCS very low current system (under 1mA)

# [INPUT BUFFER] switch

ON/OFF swhtch of input buffer (before loop switch)

- BUFFERED: input buffer is ON, active buffer mode
- TRUE BYPASS: input buffer is OFF, true-bypass mode

#### **BATTERY & POWER**

No Battery Compartment in this Pedal.

When use the pedal with a AC adaptor or DC power supply system, Please use DC9V REGULATED (100mA or higher) power supply. Using unregulated or switching power for IT system can cause of HUM NOISE of high frequency noise.

#### LIMITED WARRANTY

The products manufactured by ARTEC will be free from defect in workmanship and meterials for a period of two years from proven date. For warranty, please contact the autholized dealer or shop in your region.

# **Quick Connect 1 - Loop Switch**



# **Quick Connect 2 - Input Switch**

ex: When use Two Input Sources



# **Quick Connect 3 - Output Switch**



# Quick Connect 4 - 2 Input and 2 Output Cross Switch

ex: When use Two Guitars and one loop

UNSWITCHED
BUFFERED
OUTPUT

OUTPUT

OUTPUT

TRUE BYPASS LOOP SWITCH

INPUT 1

INPUT 1

INPUT 2

INPUT 1

INPUT 2

INPUT 1

INPUT 2

INPUT 1