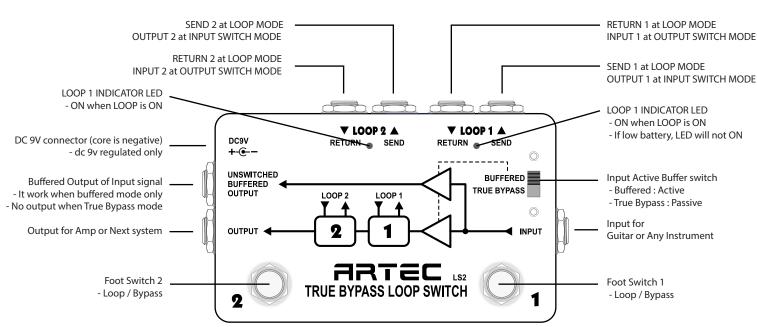

#### **FEATURES**

- Two Loops
- ACTIVE BUFFER SELECT SWITCH
- Isolated BUFFERED OUTPUT for pedal tuner or extra systems
- AUTO-MUTE: When bypass, SEND is on MUTE status
- Professional Grade ZERO-LOSS signal switch
- VLCS very low current system (under 1mA)

# [INPUT BUFFER] switch

ON/OFF swhtch of input buffer (before loop switch)

- BUFFERED: input buffer is ON, active buffer mode
- TRUE BYPASS: input buffer is OFF, true-bypass mode

#### **BATTERY & POWER**

No Battery Compartment in this Pedal.

When use the pedal with a AC adaptor or DC power supply system, Please use DC9V REGULATED (100mA or higher) power supply. Using unregulated or switching power for IT system can cause of HUM NOISE of high frequency noise.