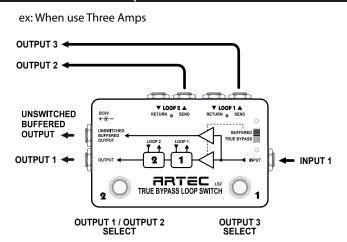

# Quick Connect 4 - 2 Input and 2 Output Cross Switch

ex: When use Two Guitars and one loop

UNSWITCHED
BUFFERED
OUTPUT

OUTPUT

OUTPUT

TRUE BYPASS LOOP SWITCH

INPUT 1

INPUT 1

INPUT 2

INPUT 1

INPUT 2

INPUT 1

INPUT 2

INPUT 1