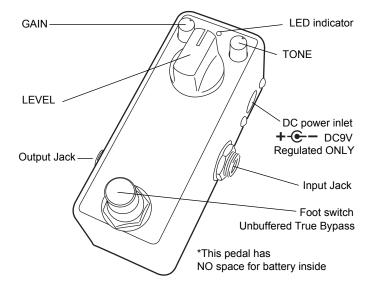

### **Specifications**

- Battery: No space for battery inside. Use external power supply
- DC power supply: 9V Regulated
- Power consumption: under 30mA
- Frequency response : 10Hz to 20kHz
- Input impedance : 1Mohm
- Output impedance : 1kohm
- Weight: 100g (3.5 oz)

### Battery & Power

Please use DC9V **REGULATED** (100mA or higher) power supply. Using unregulated or switching power for IT system can cause of HUM NOISE or high frequency noise.