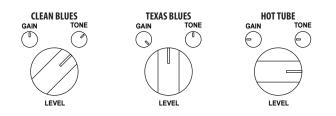

### **Specifications**

- Battery: No space for battery inside. Use external power supply
- DC power supply: 9V Regulated
- Power consumption: under 30mA
- Frequency response : 10Hz to 20kHz
- Input impedance : 1Mohm
- Output impedance : 1kohm
- Weight: 100g (3.5 oz)

### Battery & Power

Please use DC9V **REGULATED** (100mA or higher) power supply. Using unregulated or switching power for IT system can cause of HUM NOISE or high frequency noise.

### Settings



### Limited Warranty

The products manufactured by ARTEC will be free from defect in workmanship and meterials for a period of two years from proven date. For warranty, please contact the autholized dealer or shop in your region.

# ARTEC

## MBD

### **BLUES DRIVE**

### **Tone Simulated Overdrive**



### User's Manual