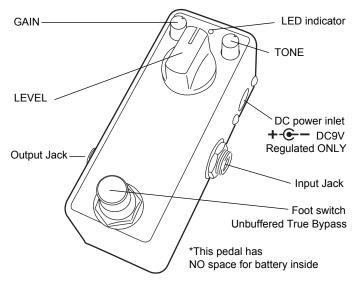

### **Specifications**

- Battery: No space for battery inside. Use external power supply

DC power supply: 9V Regulated
Power consumption: under 30mA
Frequency response: 10Hz to 20kHz

Input impedance : 1MohmOutput impedance : 1kohmWeight: 100g (3.5 oz)

## **Battery & Power**

Please use DC9V **REGULATED** (100mA or higher) power supply. Using unregulated or switching power for IT system can cause of HUM NOISE or high frequency noise.