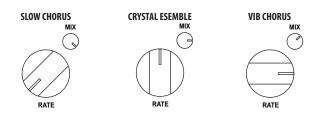

### **Specifications**

- Battery: No space for battery inside. Use external power supply
- DC power supply: 9V Regulated
- Power consumption: under 30mA
- Frequency response : 10Hz to 20kHz
- Input impedance : 1Mohm
- Output impedance : 1kohm
- Weight: 100g (3.5 oz)

# Battery & Power

Please use DC9V **REGULATED** (100mA or higher) power supply. Using unregulated or switching power for IT system can cause of HUM NOISE or high frequency noise.

## Settings



### Limited Warranty

The products manufactured by ARTEC will be free from defect in workmanship and meterials for a period of two years from proven date. For warranty, please contact the autholized dealer or shop in your region.

# **ARTEC** MCE CHORUS ENSEMBLE



User's Manual