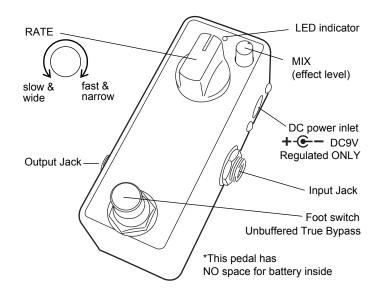

### **Specifications**

- Battery: No space for battery inside. Use external power supply
- DC power supply: 9V Regulated
- Power consumption: under 30mA
- Frequency response : 10Hz to 20kHz
- Input impedance : 1Mohm
- Output impedance : 1kohm
- Weight: 100g (3.5 oz)

# Battery & Power

Please use DC9V **REGULATED** (100mA or higher) power supply. Using unregulated or switching power for IT system can cause of HUM NOISE or high frequency noise.