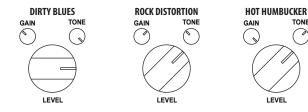

#### **Specifications**

- Battery: No space for battery inside. Use external power supply

DC power supply: 9V Regulated
 Power consumption: under 30mA
 Frequency response: 10Hz to 20kHz

Input impedance : 1MohmOutput impedance : 1kohmWeight: 100g (3.5 oz)

### **Battery & Power**

Please use DC9V **REGULATED** (100mA or higher) power supply. Using unregulated or switching power for IT system can cause of HUM NOISE or high frequency noise.

#### **Settings**



### **Limited Warranty**

The products manufactured by ARTEC will be free from defect in workmanship and meterials for a period of two years from proven date. For warranty, please contact the autholized dealer or shop in your region.



## **MRR**

# ROCK'N ROLL DISTORTION



**User's Manual**