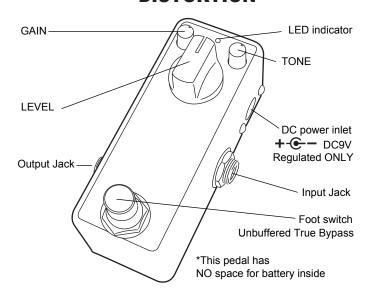

#### **Specifications**

- Battery: No space for battery inside. Use external power supply

DC power supply: 9V Regulated
 Power consumption: under 30mA
 Frequency response: 10Hz to 20kHz

Input impedance : 1MohmOutput impedance : 1kohmWeight: 100g (3.5 oz)

### **Battery & Power**

Please use DC9V **REGULATED** (100mA or higher) power supply. Using unregulated or switching power for IT system can cause of HUM NOISE or high frequency noise.