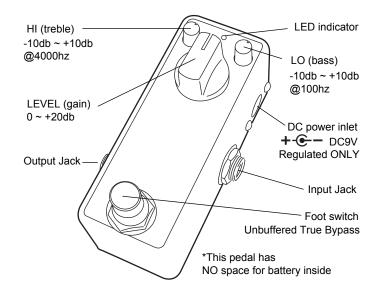

#### **Specifications**

- Battery: No space for battery inside. Use external power supply
- DC power supply: 9V Regulated
- Power consumption: under 30mA
- Frequency response : 10Hz to 20kHz
- Input impedance : 1Mohm
- Output impedance : 1kohm
- Weight: 100g (3.5 oz)

## Battery & Power

Please use DC9V **REGULATED** (100mA or higher) power supply. Using unregulated or switching power for IT system can cause of HUM NOISE or high frequency noise.