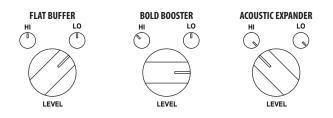

#### **Specifications**

- Battery: No space for battery inside. Use external power supply
- DC power supply: 9V Regulated
- Power consumption: under 30mA
- Frequency response : 10Hz to 20kHz
- Input impedance : 1Mohm
- Output impedance : 1kohm
- Weight: 100g (3.5 oz)

## Battery & Power

Please use DC9V **REGULATED** (100mA or higher) power supply. Using unregulated or switching power for IT system can cause of HUM NOISE or high frequency noise.

### Settings



#### Limited Warranty

The products manufactured by ARTEC will be free from defect in workmanship and meterials for a period of two years from proven date. For warranty, please contact the autholized dealer or shop in your region.

# **ARTEC** MTB TONE BOOSTER



#### User's Manual

CE RoHS