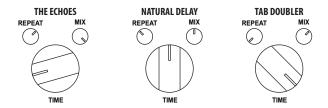

#### **Specifications**

- Battery: No space for battery inside. Use external power supply

DC power supply: 9V Regulated
Power consumption: under 30mA
Frequency response: 10Hz to 20kHz

Input impedance : 1MohmOutput impedance : 1kohmWeight: 100g (3.5 oz)

### **Battery & Power**

Please use DC9V **REGULATED** (100mA or higher) power supply. Using unregulated or switching power for IT system can cause of HUM NOISE or high frequency noise.

#### **Settings**



## **Limited Warranty**

The products manufactured by ARTEC will be free from defect in workmanship and meterials for a period of two years from proven date. For warranty, please contact the autholized dealer or shop in your region.



# **MTE**

# **TAPE ECHO**

## **Analog Delay**



**User's Manual**