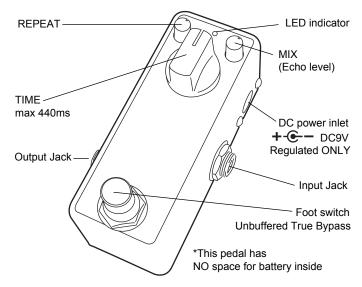

#### **Specifications**

- Battery: No space for battery inside. Use external power supply

DC power supply: 9V Regulated
Power consumption: under 30mA
Frequency response: 10Hz to 20kHz

Input impedance : 1MohmOutput impedance : 1kohmWeight: 100g (3.5 oz)

### **Battery & Power**

Please use DC9V **REGULATED** (100mA or higher) power supply. Using unregulated or switching power for IT system can cause of HUM NOISE or high frequency noise.