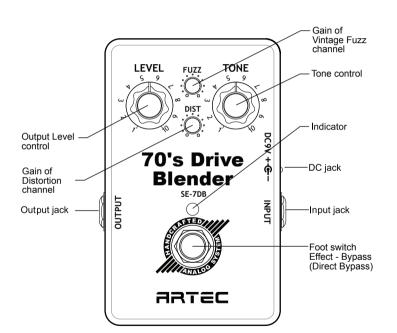

ans that the battery is nearly dead and must be replaced. Also it means that the voltage of power supply is too low or disconnected if use a power supply system.

When use the pedal with batteries, Please use **ALKALINE** batteries to prevent leaking damage.

When use the pedal with a AC adaptor or DC power supply system, Please use DC9V **REGULATED** (100mA or higher) power supply. Using unregulated or switching power for IT system can cause of HUM NOISE of high frequency noise.

### **Limited Warranty**

The products manufactured by ARTEC will be free from defect in workmanship and meterials for a period of two years from proven date. For warranty, please contact the autholized dealer or shop in your region.



# SE-7DB

### 70's Drive Blender

Vintage Fuzz and Distortion blender pedal



## **User's Manual**

2012-A-ENG