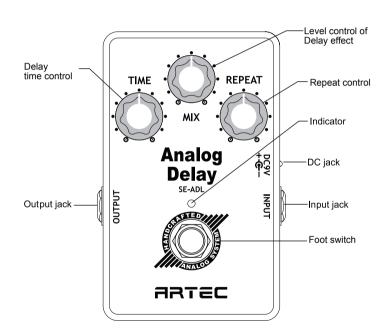

king or no longer lights while an effect is on, it means that the battery is nearly dead and must be replaced. Also it means that the voltage of power supply is too low or disconnected if use a power supply system.

When use the pedal with batteries, Please use ALKALINE batteries to prevent leaking damage.

When use the pedal with a AC adaptor or DC power supply system. Please use DC9V REGULATED (100mA or higher) power supply. Using unregulated or switching power for IT system can cause of HUM NOISE of high frequency noise.

## **Limited Warranty**

The products manufactured by ARTEC will be free from defect in workmanship and meterials for a period of two years from proven date. For warranty, please contact the autholized dealer or shop in your region.



**SE-ADL** 

# **Analog Delay**



#### **User's Manual** 2012-A-ENG