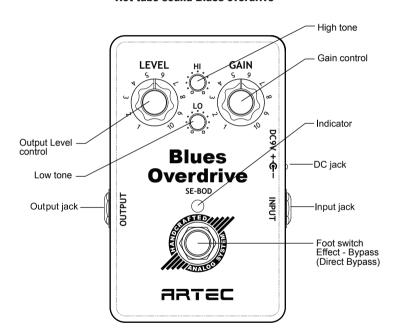

n effect is on, it means that the battery is nearly dead and must be replaced. Also it means that the voltage of power supply is too low or disconnected if use a power supply system.

When use the pedal with batteries, Please use **ALKALINE** batteries to prevent leaking damage.

When use the pedal with a AC adaptor or DC power supply system, Please use DC9V **REGULATED** (100mA or higher) power supply. Using unregulated or switching power for IT system can cause of HUM NOISE of high frequency noise.

## **Limited Warranty**

The products manufactured by ARTEC will be free from defect in workmanship and meterials for a period of two years from proven date. For warranty, please contact the autholized dealer or shop in your region.



### **Blues Overdrive**

Hot tube sound Blues overdrive



# **User's Manual**

2012-A-ENG