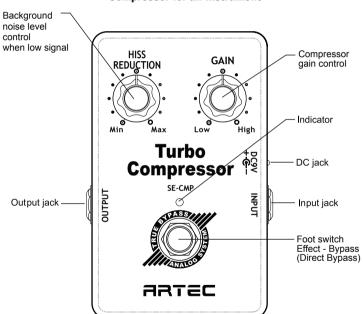

#### **Trubo Compressor**

Speedy response and Smart noise control Compressor for all Instrument