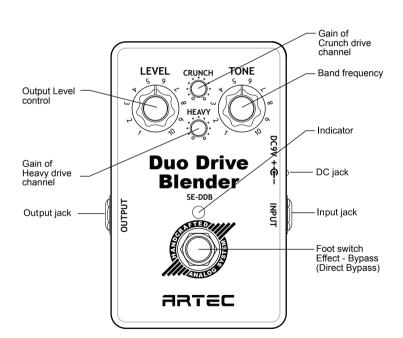

s on, it means that the battery is nearly dead and must be replaced. Also it means that the voltage of power supply is too low or disconnected if use a power supply system.

When use the pedal with batteries, Please use **ALKALINE** batteries to prevent leaking damage.

When use the pedal with a AC adaptor or DC power supply system, Please use DC9V **REGULATED** (100mA or higher) power supply. Using unregulated or switching power for IT system can cause of HUM NOISE of high frequency noise.

## **Limited Warranty**

The products manufactured by ARTEC will be free from defect in workmanship and meterials for a period of two years from proven date. For warranty, please contact the autholized dealer or shop in your region.



### **Duo Drive Blender**

Two different overdrives blender pedal



# **User's Manual**

2012-A-ENG