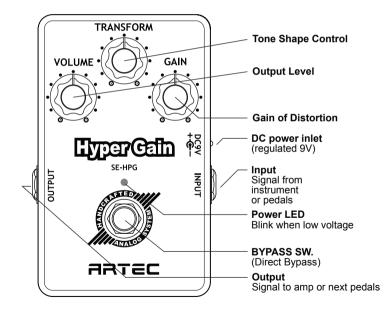

## Battery & Power

If use a battery, When the indicator goes blinking or no longer lights while an effect is on, it means that the battery is nearly dead and must be replaced. Also it means that the voltage of power supply is too low or disconnected if use a power supply system.

When use the pedal with batteries, Please use **ALKALINE** batteries to prevent leaking damage.

When use the pedal with a AC adaptor or DC power supply system, Please use DC9V **REGULATED** (100mA or higher) power supply. Using unregulated or switching power for IT system can cause of HUM NOISE of high frequency noise.