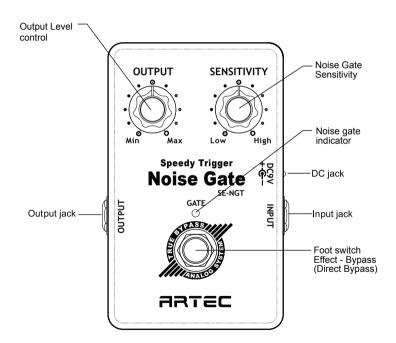

or no longer lights while an effect is on, it means that the battery is nearly dead and must be replaced. Also it means that the voltage of power supply is too low or disconnected if use a power supply system.

When use the pedal with batteries, Please use **ALKALINE** batteries to prevent leaking damage.

When use the pedal with a AC adaptor or DC power supply system, Please use DC9V **REGULATED** (100mA or higher) power supply. Using unregulated or switching power for IT system can cause of HUM NOISE of high frequency noise.

### **Limited Warranty**

The products manufactured by ARTEC will be free from defect in workmanship and meterials for a period of two years from proven date. For warranty, please contact the autholized dealer or shop in your region.

# **ARTEC** SE-NGT Noise Gate



#### User's Manual 2012-A-ENG