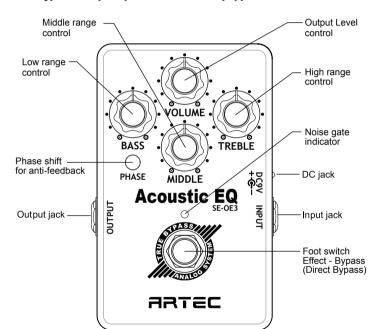

SE-OE3

#### **Acoustic EQ**

Pedal type Preamp for piezo transducer equipped acoustic instrument