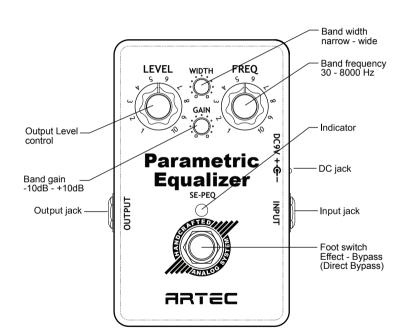

## **Parametric Equalizer**

**Professional Parametric Equalizer for all Instrument** 