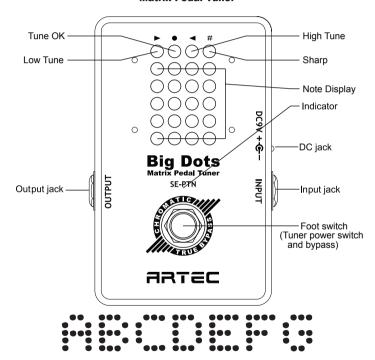

onger lights while an effect is on, it means that the battery is nearly dead and must be replaced. Also it means that the voltage of power supply is too low or disconnected if use a power supply system.

When use the pedal with batteries, Please use **ALKALINE** batteries to prevent leaking damage.

When use the pedal with a AC adaptor or DC power supply system, Please use DC9V **REGULATED** (100mA or higher) power supply. Using unregulated or switching power for IT system can cause of HUM NOISE of high frequency noise.

## **Limited Warranty**

The products manufactured by ARTEC will be free from defect in workmanship and meterials for a period of two years from proven date. For warranty, please contact the autholized dealer or shop in your region.



## **Big Dots**

Matrix Pedal Tuner



User's Manual 2012-A-ENG