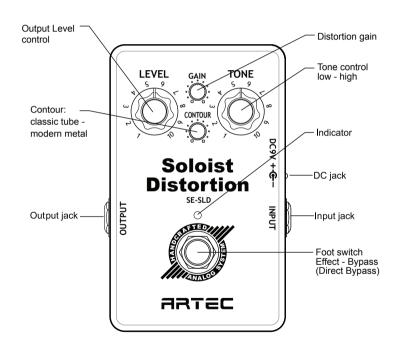

g or no longer lights while an effect is on, it means that the battery is nearly dead and must be replaced. Also it means that the voltage of power supply is too low or disconnected if use a power supply system.

When use the pedal with batteries, Please use **ALKALINE** batteries to prevent leaking damage.

When use the pedal with a AC adaptor or DC power supply system, Please use DC9V **REGULATED** (100mA or higher) power supply. Using unregulated or switching power for IT system can cause of HUM NOISE of high frequency noise.

## **Limited Warranty**

The products manufactured by ARTEC will be free from defect in workmanship and meterials for a period of two years from proven date. For warranty, please contact the autholized dealer or shop in your region.



### **Soloist Distortion**



# **User's Manual**

2012-A-ENG