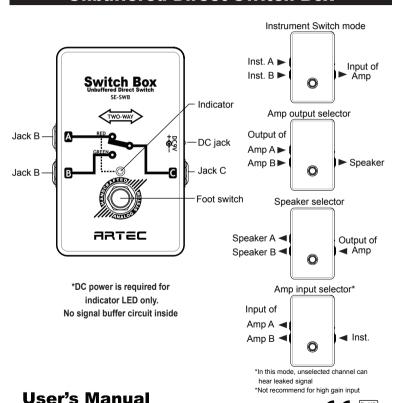

ile an effect is on, it means that the battery is nearly dead and must be replaced. Also it means that the voltage of power supply is too low or disconnected if use a power supply system.

When use the pedal with batteries, Please use **ALKALINE** batteries to prevent leaking damage.

When use the pedal with a AC adaptor or DC power supply system, Please use DC9V **REGULATED** (100mA or higher) power supply. Using unregulated or switching power for IT system can cause of HUM NOISE of high frequency noise.

## **Limited Warranty**

The products manufactured by ARTEC will be free from defect in workmanship and meterials for a period of two years from proven date. For warranty, please contact the autholized dealer or shop in your region.



# **SE-SWB**

### **Unbuffered Direct Switch Box**



2012-A-ENG