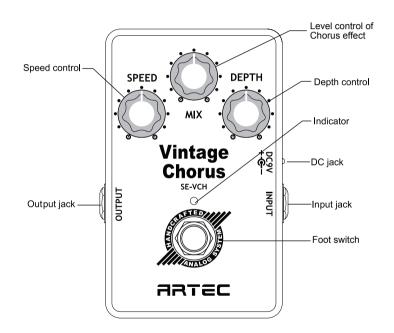

inking or no longer lights while an effect is on, it means that the battery is nearly dead and must be replaced. Also it means that the voltage of power supply is too low or disconnected if use a power supply system.

When use the pedal with batteries, Please use **ALKALINE** batteries to prevent leaking damage.

When use the pedal with a AC adaptor or DC power supply system, Please use DC9V **REGULATED** (100mA or higher) power supply. Using unregulated or switching power for IT system can cause of HUM NOISE of high frequency noise.

## **Limited Warranty**

The products manufactured by ARTEC will be free from defect in workmanship and meterials for a period of two years from proven date. For warranty, please contact the autholized dealer or shop in your region.



## **Vintage Chorus**



User's Manual 2012-A-ENG