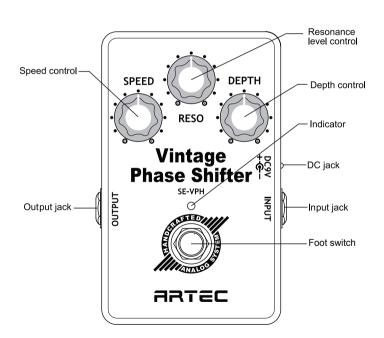

or no longer lights while an effect is on, it means that the battery is nearly dead and must be replaced. Also it means that the voltage of power supply is too low or disconnected if use a power supply system.

When use the pedal with batteries, Please use **ALKALINE** batteries to prevent leaking damage.

When use the pedal with a AC adaptor or DC power supply system, Please use DC9V **REGULATED** (100mA or higher) power supply. Using unregulated or switching power for IT system can cause of HUM NOISE of high frequency noise.

## **Limited Warranty**

The products manufactured by ARTEC will be free from defect in workmanship and meterials for a period of two years from proven date. For warranty, please contact the autholized dealer or shop in your region.



## **Vitage Phase Shifter**



User's Manual