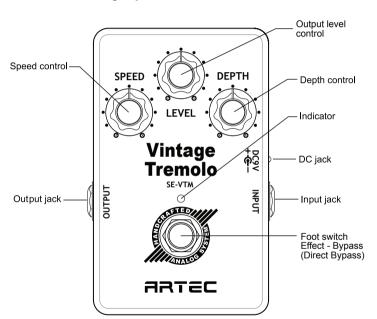

effect is on, it means that the battery is nearly dead and must be replaced. Also it means that the voltage of power supply is too low or disconnected if use a power supply system.

When use the pedal with batteries, Please use ALKALINE batteries to prevent leaking damage.

When use the pedal with a AC adaptor or DC power supply system. Please use DC9V REGULATED (100mA or higher) power supply. Using unregulated or switching power for IT system can cause of HUM NOISE of high frequency noise.

## **Limited Warranty**

The products manufactured by ARTEC will be free from defect in workmanship and meterials for a period of two years from proven date. For warranty, please contact the autholized dealer or shop in your region.



# Vintage Tremolo

**Vintage Optical Controlled Tremolo Pedal** 



#### **User's Manual** 2012-A-ENG